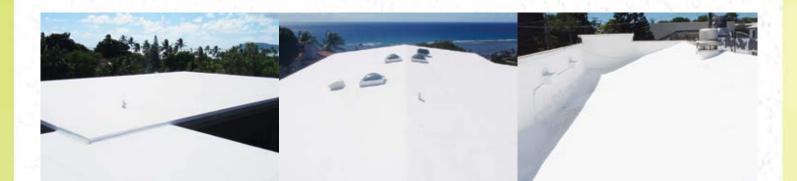

## **IRADIUM IR FINISH**

Iradium "IR" is a super premium, thin film roof coating made specifically as a finish/top coat for White Lava Products. It offers the **highest reflectivity available in the market** today with an initial solar reflectivity of 92% (white). It can be used alone on sloped roofs or as a white or colored thin film finish over White Lava roof systems or concrete and composite tile surfaces, adding tremendous reflectivity, mildew resistance, and increased roof life expectancy.

Iradium IR is a "green" product that helps maintain a beautiful gloss finish longer, helps with dirt release, resists mildew build-up, and lowers cooling costs in home or commercial properties. The pigment technology used to tint Iradium IR reflects the Infra Red spectrum of the sun's rays, helping cool structure interiors and save up to 25% on annual cooling costs. Application is as easy as applying traditional house paint.